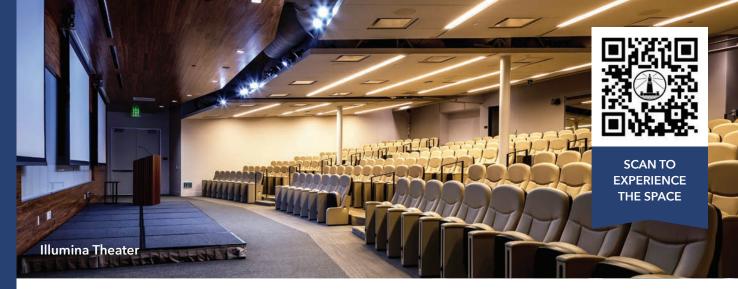

The Alexandria at Torrey Pines has an array of rooms and event areas to accommodate a variety of events and guest counts.

Illumina Theater 205 guests Americana Room 200 guests Helvetica Lounge 75 guests Chronicle Room 48 guests Restaurant Patio 80 guests Restaurant 60 guests Grand Lawn 300 guests **Upper Deck** 40 guests 30 guests **Firepit** Vineyard Lawn 100 guests