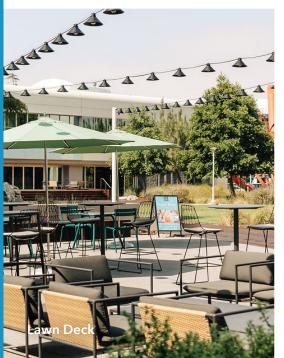

## CAMPUS POINT

by Alexandria

Campus Point by Alexandria offers numerous configurable private meeting and board rooms as well as dining rooms and indoor/outdoor event spaces.

Event Lawn 100 - 300 guests Outside Patios 100 - 250 guests