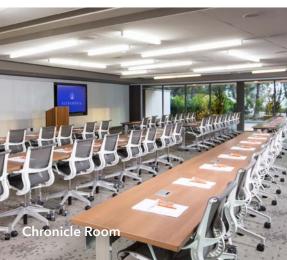

The Alexandria at Torrey Pines has an array of rooms and event areas to accommodate a variety of events and guest counts.

Illumina Theater 205 guests Americana Room 200 guests Helvetica Lounge 75 guests Chronicle Room 48 guests Restaurant Patio 80 guests Restaurant 60 guests Grand Lawn 300 guests **Upper Deck** 40 guests 30 guests **Firepit** Vineyard Lawn 100 guests