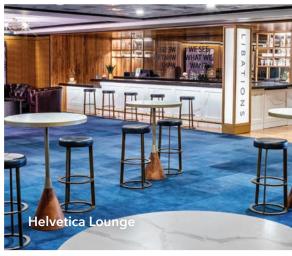

The Alexandria at Torrey Pines has an array of rooms and event areas to accommodate a variety of events and guest counts.

Illumina Theater 205 guests Americana Room 200 guests Helvetica Lounge 75 guests Chronicle Room 48 guests Restaurant Patio 80 guests Restaurant 60 guests Grand Lawn 300 guests **Upper Deck** 40 guests 30 guests **Firepit** Vineyard Lawn 100 guests