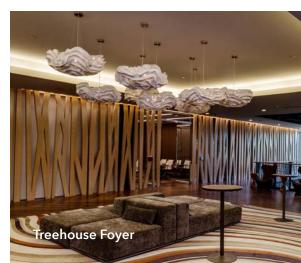

## CAMPUS POINT

by Alexandria

Campus Point by Alexandria offers numerous configurable private meeting and board rooms as well as dining rooms and indoor/outdoor event spaces.

Event Lawn 100 - 300 guests Outside Patios 100 - 250 guests

Treehouse Foyer 150 guests

Salon A\* 40 - 100 guests
Atrium 100 - 200 guests
Organic Garden 50 - 100 guests

Aquarium 50 guests

Salon B\* 15 - 48 guests
Private Dining Room 20 guests
Treehouse 14 guests

\*Salon A & B have the capability to be configured into one large event space.