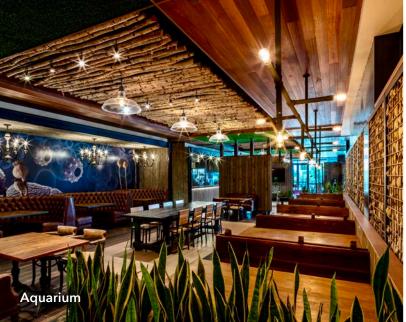

Treehouse Foyer 150 guests

Salon A\* 40 - 100 guests
Atrium 100 - 200 guests
Organic Garden 50 - 100 guests

Aquarium 50 guests

Salon B\* 15 - 48 guests
Private Dining Room 20 guests
Treehouse 14 guests

\*Salon A & B have the capability to be configured into one large event space.