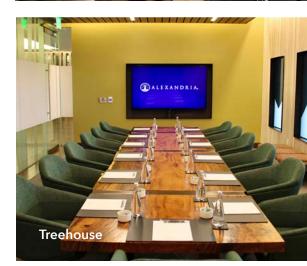

## CAMPUS POINT

by Alexandria

Campus Point by Alexandria offers numerous configurable private meeting and board rooms as well as dining rooms and indoor/outdoor event spaces.

Event Lawn 100 - 300 guests Outside Patios 100 - 250 guests

Treehouse Foyer 150 guests

Salon A\* 40 - 100 guests
Atrium 100 - 200 guests
Organic Garden 50 - 100 guests

Aquarium 50 guests

Salon B\* 15 - 48 guests
Private Dining Room 20 guests
Treehouse 14 guests

\*Salon A & B have the capability to be configured into one large event space.