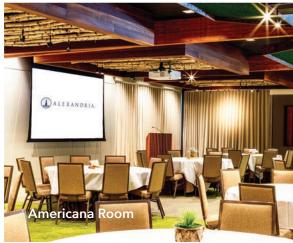

The Alexandria at Torrey Pines has an array of rooms and event areas to accommodate a variety of events and guest counts.

Illumina Theater 205 guests Americana Room 200 guests Helvetica Lounge 75 guests Chronicle Room 48 guests Restaurant Patio 80 guests Restaurant 60 guests Grand Lawn 300 guests **Upper Deck** 40 guests 30 guests **Firepit** Vineyard Lawn 100 guests