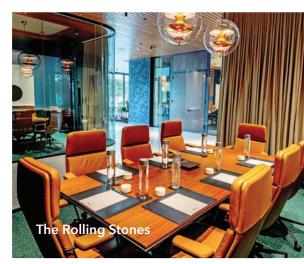

# **SD TECH** by Alexandria

SD Tech by Alexandria is an ideal location for small or large meetings and events amid a pristine, natural setting.

**Grand Lawn** 500 guests Park Commons 200 guests Restaurant Patio 150 guests Private Dining Room 40 guests AC/DC\* 32 guests 24 guests Santana\* Queen\* 20 guests The Doors 17 guests The Rolling Stones 8 guests Fleetwood Mac 8 guests