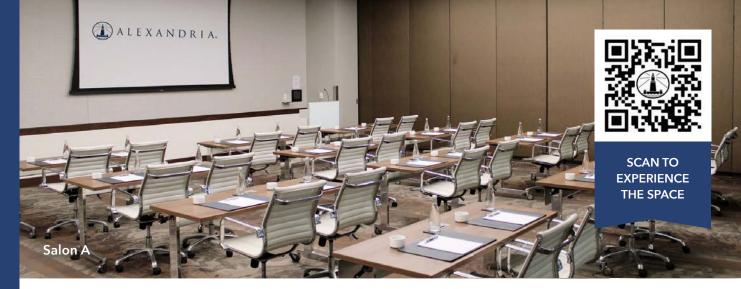

## CAMPUS POINT

by Alexandria

Campus Point by Alexandria offers numerous configurable private meeting and board rooms as well as dining rooms and indoor/outdoor event spaces.

Event Lawn 100 - 300 guests Outside Patios 100 - 250 guests

Treehouse Foyer 150 guests

Salon A\* 40 - 100 guests
Atrium 100 - 200 guests
Organic Garden 50 - 100 guests

Aquarium 50 guests

Salon B\* 15 - 48 guests
Private Dining Room 20 guests
Treehouse 14 guests

\*Salon A & B have the capability to be configured into one large event space.