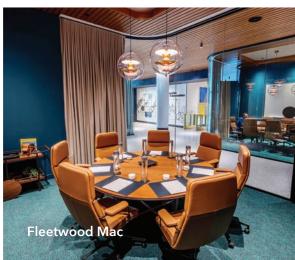

# **SD TECH** by Alexandria

SD Tech by Alexandria is an ideal location for small or large meetings and events amid a pristine, natural setting.

**Grand Lawn** 500 guests Park Commons 200 guests Restaurant Patio 150 guests Private Dining Room 40 guests AC/DC\* 32 guests 24 guests Santana\* Queen\* 20 guests The Doors 17 guests The Rolling Stones 8 guests Fleetwood Mac 8 guests