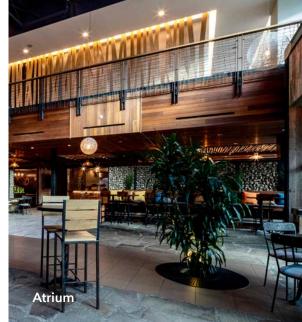

Treehouse Foyer 150 guests

Salon A\* 40 - 100 guests
Atrium 100 - 200 guests
Organic Garden 50 - 100 guests

Aquarium 50 guests

Salon B\* 15 - 48 guests
Private Dining Room 20 guests
Treehouse 14 guests

\*Salon A & B have the capability to be configured into one large event space.